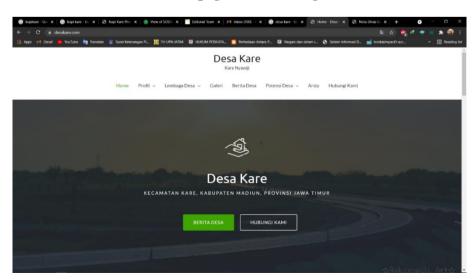

Apart from using the website, one of the superior products from Kare Village is Kare coffee. Youths at Pokdarwis Desa Kare use Instagram social media to promote Kare coffee.

Picture 2. Homepage of Kare Village Website